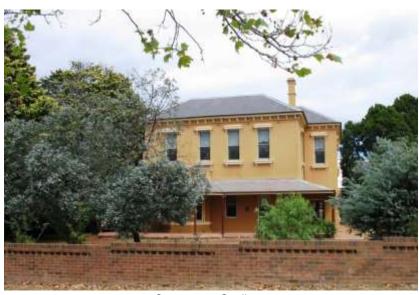

The girls grew up at Carrawarra, Goulburn, a lovely old home, still standing in Cowper Street. The property that Arthur ran within the Chisholm Brothers network was 'Lerida', on the way to Canberra, not far from Gunning. As it was too remote for education etc., the family lived in Goulburn. The girls were educated in Goulburn and learnt the gentle arts for girls at that time; china painting, needlework, spinning, knitting; and in the youngest girl's case, wood carving. The mantelpiece in Carrawarra is still looking elegant with Joan's carving.

Carrawarra, Goulburn

I also believe the young Fanny Jane, their step-sister, was an active member of this feminine family because Mattie kept a strong connection to her elder sister. In 1914 Fanny, now married to Arthur Sendall and living in Goulburn, was named as next of kin on Mattie's enlistment form.