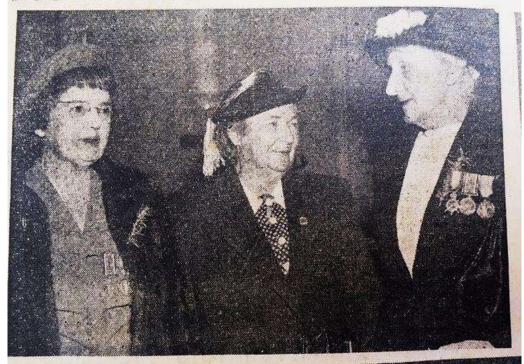

|   |

## Kelurnen Tanises offeni



Mattie (on the right) with nursing associates (from Miriam Chisholm archives, courtesy Tony Morrison)

Continuing her association with nursing and war service, Mattie provided the uniform for the statue of a young nurse on the Anzac memorial in Hyde Park, Sydney, sculpted by Raynor Hoff in 1929. The remained of her life is not known in detail. The story in the book is sketchy. Apparently she lived in Beecroft, Sydney for many years, travelling and supporting the Crippled Children Society while maintaining contact with her nursing associates.

Carolyn Chown November, 2018